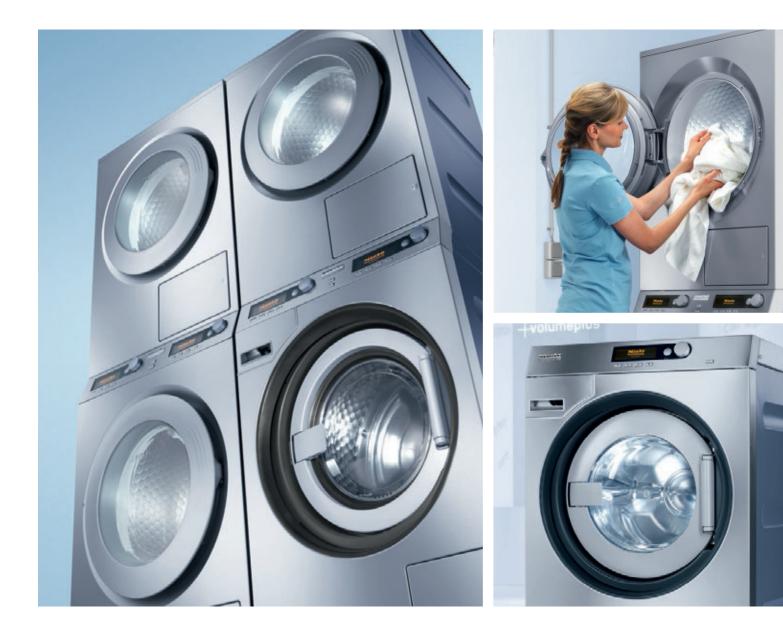

## Whatever your space, there's now a Miele to fit

PWT 6089 & PTT 7189 Octoplus Vario Stackable Washers & Dryers

### Overview

These stylish, space-saving, stackable machines offer exceptional results you expect from Miele Professional laundry machines but on the smallest of footprints. Available in a washer-dryer stack or dryer-dryer stack they double laundry capacity in the smallest of laundry rooms.

A user-friendly central control panel angled for easier reading offers one-touch cycle selection and displays operating instructions, as well as remaining cycle time.