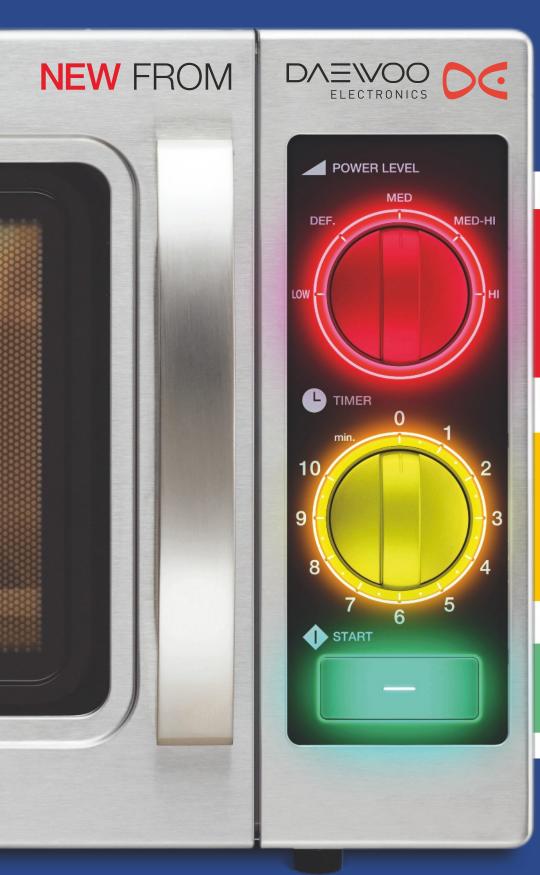

## INTRODUCING THE KOM9M11S MANUAL CONTROL MICROWAVE

Professional, manual microwaves can often be left running without food inside, which will cause

**MAJOR DAMAGE** 

This can be avoided with a start button, only one other model in its class has one, the Daewoo is around HALF THE PRICE!

GO ON! Press the Start button & order yours today from:

- Start button helps avoid major damage
- 1100watt Power Output
- 10 Minute Select Dial
- Power Select Dial with 5 power levels
- 3 Year 'On Site' Parts & Labour Warranty
- Outer Dimensions (mm) 542w x 461d x 329h
- Cavity Dimensions (mm) 350w x 357d x 230h
- Stainless Steel Cavity and Cabinet
- Static Ceramic Base
- 29 Litre Capacity
- Finish Cooking Alert
- Net Weight 18 Kilo